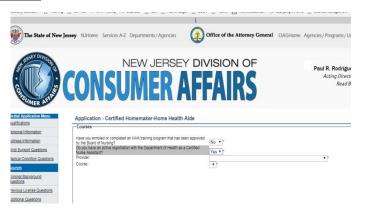

Please read all instructions before starting your application. Make sure you choose the correct dates for the class. If you choose an incorrect date; it WILL delay the application process.

CNAs: When asked if you are registered or enrolled in a home health class (second time it asks), choose NO. Review the image to the right. It will then ask if you are a CNA in NJ, hit YES and find your class dates in the menu.