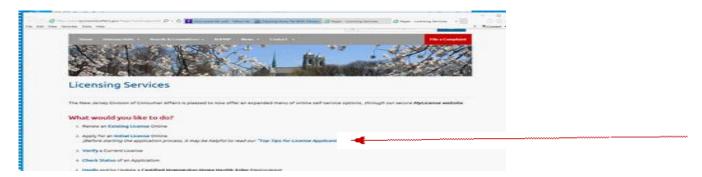

## Please start on this page:

## http://www.njconsumeraffairs.gov/Pages/licensingboards.aspx

Scroll down and click on the link "Homemaker-Home Health Aides"

1. Click on the link 2 "Apply for an Initial License Online"

- 2. Click on **Apply Online** for Certified Homemaker-Home Health Aide from the list of applications
- 3. On left menu tab Click on **Register a Person** on the Menu tab on the left side of the screen