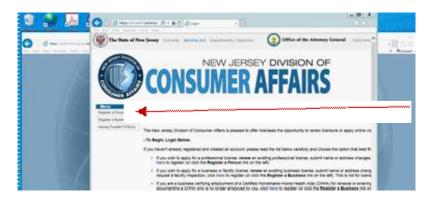

## http://www.njconsumeraffairs.gov/Pages/licensingboards.aspx

Scroll down and click on the link "Homemaker-Home Health Aides"

1. Click on the link 2 "Apply for an Initial License Online"

- 2. Click on **Apply Online** for Certified Homemaker-Home Health Aide from the list of applications
- 3. On left menu tab Click on **Register a Person** on the Menu tab on the left side of the screen

You must to register yourself and create a user id and password to begin the application process. If you previously used our online system, you will need to use the same user ID and password. If previously applied to be a CHHA and did not complete the process, please contact the Board of Nursing for further assistance.

- 8. Create a user id. It must be at least 6 characters (Try to make it simple for you to remember and also write it down for future use)
- 9. Create a password. It must be at least 6 characters. (Please make sure to write down your password exactly as you created it. Passwords are case sensitive)
- 10. Enter your password again to confirm
- 11. Create a password question. (Password question examples are favorite color, mother's maiden name, my first car, etc.)
- 12. Enter answer to question you have created
- 13. Select **Register**.
- 14. The screen should read You have successfully registered to use this site. Save your account information for future use. Please login to your account to continue
- 15. Click login
- 16. Enter the user id and password you just created
- 17. Click login
- 18. On the left menu tab click Initial Application
- 19. Profession choose **Nursing** on the drop down menu
- **20.** License Type choose **Homemaker-HHA**
- 21. Obtained by Method choose Application (Live Scan)—If you have already had a CHHA in NJ, do not complete the application online! Paper application must be completed.
- **22.** Click **Next** and continue to answer the questions.